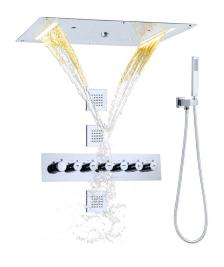

# CHROME POLISHED BEAUTIFUL THERMOSTATIC RECESSED CEILING MOUNT LED RAINFALL SHOWER SYSTEM WITH HANDHELD SHOWER AND JETTED BODY SPRAYS SPECIFICATIONS

Shower Head Functions: Rainfall, Waterfall, Bubble, Mist

Shower Panel /Hose Material: 304 Stainless Steel Showerheads Install: Embedded Ceiling Mounted

Concealed Mixer Install: Wall-Mounted

Water Flow:

Mist: 9L/M; Rain: 15L/M; Waterfall: 15L/M; Bubble: 15L/M

Shower Accessories Material: Brass LED Light: Need to Connect Power

Shower Hose Length: 1.5M

AC: 90-265V 50/60Hz

All dimensions and specifications are nominal and may vary. Use actual products for accuracy in critical situations.

### **Hand Shower**

Flow Rate: 2.0 GPM / 7.6 LPM

#### **Body Jet**

Thread Interface Size: G 1/2 Inch Installation Type: Wall Mounted

Material: Brass

Flow Rate: 1.5 GPM / 5.7 LPM (each Bodyspray)