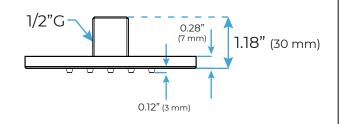

S





Shower Head Functions: Rainfall, Waterfall, Bubble, Mist

Shower Panel /Hose Material: 304 Stainless Steel Showerheads Install: Embedded Ceiling Mounted

Concealed Mixer Install: Wall-Mounted

Water Flow:

Mist: 9L/M; Rain: 15L/M; Waterfall: 15L/M; Bubble: 15L/M

Shower Accessories Material: Brass LED Light: Need to Connect Power

Shower Hose Length: 1.5M

AC: 90-265V 50/60Hz









All dimensions and specifications are nominal and may vary. Use actual products for accuracy in critical situations.



# Fontana Showers®

#### **Shower Mixer**



### **Hand Shower**



Flow Rate: 2.0 GPM / 7.6 LPM

## **Shower Mixer Connections**



#### **Body Jet**



Thread Interface Size: G 1/2 Inch Installation Type: Wall Mounted

Material: Brass

Flow Rate: 1.5 GPM / 5.7 LPM (each Bodyspray)