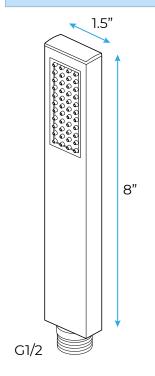

# CHROME POLISHED BEAUTIFUL THERMOSTATIC RECESSED CEILING MOUNT LED RAINFALL SHOWER SYSTEM WITH HANDHELD SHOWER AND JETTED BODY SPRAYS SPECIFICATIONS





Shower Head Functions: Rainfall, Waterfall, Bubble, Mist

Shower Panel /Hose Material: 304 Stainless Steel Showerheads Install: Embedded Ceiling Mounted

Concealed Mixer Install: Wall-Mounted

Water Flow:

Mist: 9L/M; Rain: 15L/M; Waterfall: 15L/M; Bubble: 15L/M

Shower Accessories Material: Brass LED Light: Need to Connect Power

Shower Hose Length: 1.5M

AC: 90-265V 50/60Hz









All dimensions and specifications are nominal and may vary. Use actual products for accuracy in critical situations.



# Fontana Showers®

#### **Shower Mixer**



### **Hand Shower**



Flow Rate: 2.0 GPM / 7.6 LPM

## **Shower Mixer Connections**



#### **Body Jet**



Thread Interface Size: G 1/2 Inch Installation Type: Wall Mounted

Material: Brass

Flow Rate: 1.5 GPM / 5.7 LPM (each Bodyspray)