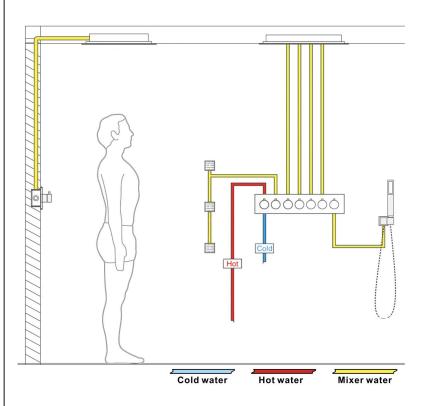

# CHROME POLISHED BEAUTIFUL THERMOSTATIC RECESSED CEILING MOUNT LED RAINFALL SHOWER SYSTEM WITH HANDHELD SHOWER AND JETTED BODY SPRAYS SPECIFICATIONS





Shower Head Functions: Rainfall, Waterfall, Bubble, Mist

Shower Panel /Hose Material: 304 Stainless Steel Showerheads Install: Embedded Ceiling Mounted

Concealed Mixer Install: Wall-Mounted

Water Flow:

Mist: 9L/M; Rain: 15L/M; Waterfall: 15L/M; Bubble: 15L/M

Shower Accessories Material: Brass LED Light: Need to Connect Power

Shower Hose Length: 1.5M

AC: 90-265V 50/60Hz









All dimensions and specifications are nominal and may vary. Use actual products for accuracy in critical situations.



# Fontana Showers®

#### **Shower Mixer**



### **Hand Shower**



Flow Rate: 2.0 GPM / 7.6 LPM

## **Shower Mixer Connections**



#### **Body Jet**



Thread Interface Size: G 1/2 Inch Installation Type: Wall Mounted

Material: Brass

Flow Rate: 1.5 GPM / 5.7 LPM (each Bodyspray)