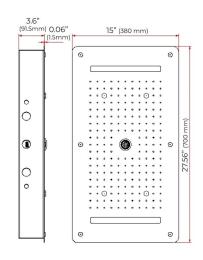

# CHROME POLISHED BEAUTIFUL THERMOSTATIC RECESSED CEILING MOUNT LED RAINFALL SHOWER SYSTEM WITH HANDHELD SHOWER AND JETTED BODY SPRAYS SPECIFICATIONS

Shower Head Functions: Rainfall, Waterfall, Bubble, Mist

Shower Panel /Hose Material: 304 Stainless Steel Showerheads Install: Embedded Ceiling Mounted

Concealed Mixer Install: Wall-Mounted

Water Flow:

Mist: 9L/M; Rain: 15L/M; Waterfall: 15L/M; Bubble: 15L/M

Shower Accessories Material: Brass LED Light: Need to Connect Power

Shower Hose Length: 1.5M

AC: 90-265V 50/60Hz

All dimensions and specifications are nominal and may vary. Use actual products for accuracy in critical situations.