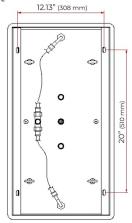

# CHROME POLISHED BEAUTIFUL THERMOSTATIC RECESSED CEILING MOUNT LED RAINFALL SHOWER SYSTEM WITH HANDHELD SHOWER AND JETTED BODY SPRAYS SPECIFICATIONS





Shower Head Functions: Rainfall, Waterfall, Bubble, Mist

Shower Panel /Hose Material: 304 Stainless Steel Showerheads Install: Embedded Ceiling Mounted

Concealed Mixer Install: Wall-Mounted

Water Flow:

Mist: 9L/M; Rain: 15L/M; Waterfall: 15L/M; Bubble: 15L/M

Shower Accessories Material: Brass LED Light: Need to Connect Power

Shower Hose Length: 1.5M

AC: 90-265V 50/60Hz









All dimensions and specifications are nominal and may vary. Use actual products for accuracy in critical situations.



# Fontana Showers®

#### **Shower Mixer**



### **Hand Shower**



Flow Rate: 2.0 GPM / 7.6 LPM

## **Shower Mixer Connections**



#### **Body Jet**



Thread Interface Size: G 1/2 Inch Installation Type: Wall Mounted

Material: Brass

Flow Rate: 1.5 GPM / 5.7 LPM (each Bodyspray)