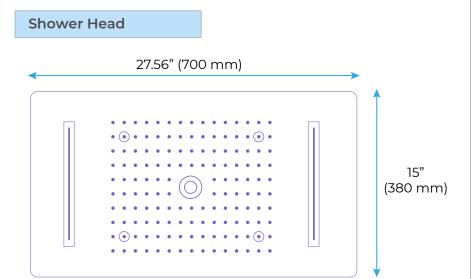

# CHROME POLISHED BEAUTIFUL THERMOSTATIC RECESSED CEILING MOUNT LED RAINFALL SHOWER SYSTEM WITH HANDHELD SHOWER AND JETTED BODY SPRAYS SPECIFICATIONS

Shower Head Functions: Rainfall, Waterfall, Bubble, Mist

Shower Panel /Hose Material: 304 Stainless Steel Showerheads Install: Embedded Ceiling Mounted

Concealed Mixer Install: Wall-Mounted

Water Flow:

Mist: 9L/M; Rain: 15L/M; Waterfall: 15L/M; Bubble: 15L/M

Shower Accessories Material: Brass LED Light: Need to Connect Power

Shower Hose Length: 1.5M

AC: 90-265V 50/60Hz

All dimensions and specifications are nominal and may vary. Use actual products for accuracy in critical situations.