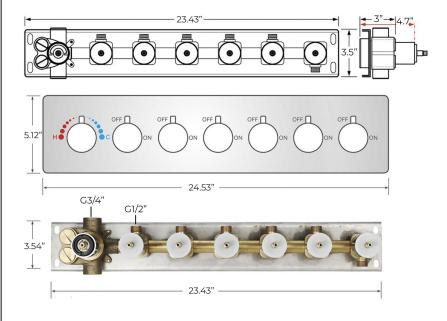

# CHROME POLISHED BEAUTIFUL THERMOSTATIC RECESSED CEILING MOUNT LED RAINFALL SHOWER SYSTEM WITH HANDHELD SHOWER AND JETTED BODY SPRAYS SPECIFICATIONS





Shower Head Functions: Rainfall, Waterfall, Bubble, Mist

Shower Panel /Hose Material: 304 Stainless Steel Showerheads Install: Embedded Ceiling Mounted

Concealed Mixer Install: Wall-Mounted

Water Flow:

Mist: 9L/M; Rain: 15L/M; Waterfall: 15L/M; Bubble: 15L/M

Shower Accessories Material: Brass LED Light: Need to Connect Power

Shower Hose Length: 1.5M

AC: 90-265V 50/60Hz









All dimensions and specifications are nominal and may vary. Use actual products for accuracy in critical situations.



# Fontana Showers®

#### **Shower Mixer**



### **Hand Shower**



Flow Rate: 2.0 GPM / 7.6 LPM

## **Shower Mixer Connections**



#### **Body Jet**



Thread Interface Size: G 1/2 Inch Installation Type: Wall Mounted

Material: Brass

Flow Rate: 1.5 GPM / 5.7 LPM (each Bodyspray)